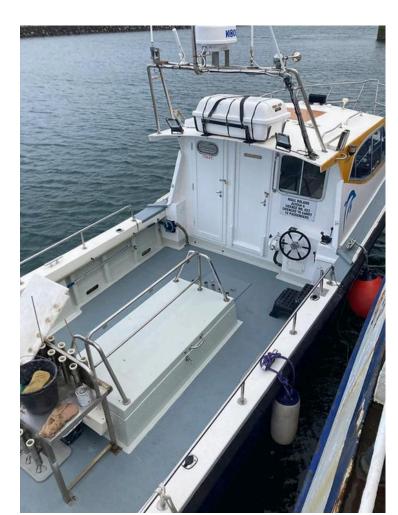

## Specification

Built by Safehaven Marine 2002 LOA -38 Ft Beam - 12 Ft Draft - 3 Ft Caterpillar 3126 engine 3-4 berth cabin Large main cabin with plenty seating

Galley and seperate toilet

Dual Steering and controls Diving ladder and door at stern of boat 12 person capacity plus 2 crew 240v power for laptops and equipment **High speed broadband via Starlink**  Interceptor 38 P5 Certified