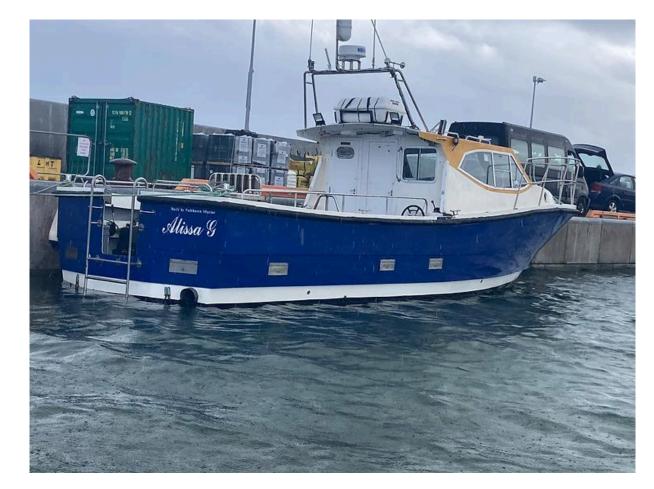

## Alissa G is an Interceptor 38, built by Safehaven Marine.

The vessel is powered by a Caterpillar 3126 diesel engine, with a top speed of 17 kts and a cruising speed of 12 kts.

The vessel has a P5 passenger licence and is maintained to the highest standards.

## Specification

Built by Safehaven Marine 2002 LOA -38 Ft Beam - 12 Ft Draft - 3 Ft Caterpillar 3126 engine 3-4 berth cabin Large main cabin with plenty seating

Galley and seperate toilet

Dual Steering and controls Diving ladder and door at stern of boat 12 person capacity plus 2 crew 240v power for laptops and equipment **High speed broadband via Starlink**  Interceptor 38 P5 Certified