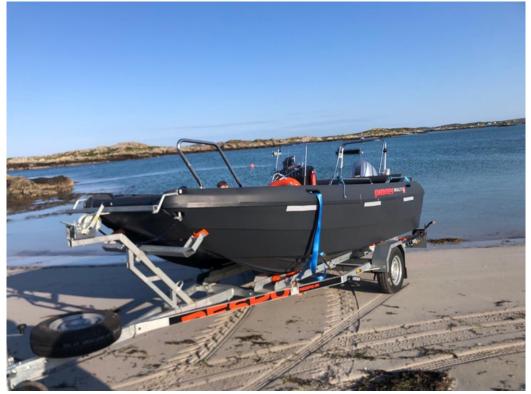

### Pioner Multi III Safety and Work boat P2 and P4 Certified

It's in the name. Pioner Multi is so cleverly designed that the range of use extends from rescue service boat to fishing boat, from diving boat to the perfect utility boat. with its numerous practical advantages and generous load capacity.

The bow door is lowered with a stainless steel winch and facilitates disembarking and boarding and loading/unloading. It is easy to plane and extremely seaworthy.

The seatboxes can be removed in minutes to create an open work deck.

She is fully road transportable for delivery to your worksite and for your environmental policies all our vehicles are electric or fuelled with HVO (Hydro Treated Vegetable Oil).

In addition to the standard features she is also equipped with: