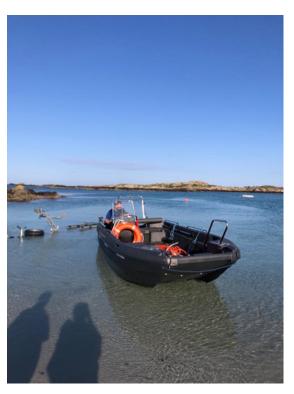

### Pioner Multi III Safety and Work boat P2 and P4 Certified

It's in the name. Pioner Multi is so cleverly designed that the range of use extends from rescue service boat to fishing boat, from diving boat to the perfect utility boat. with its numerous practical advantages and generous load capacity.

The bow door is lowered with a stainless steel winch and facilitates disembarking and boarding and loading/unloading. It is easy to plane and extremely seaworthy.

The seatboxes can be removed in minutes to create an open work deck.

She is fully road transportable for delivery to your worksite and for your environmental policies all our vehicles are electric or fuelled with HVO (Hydro Treated Vegetable Oil).

In addition to the standard features she is also equipped with: