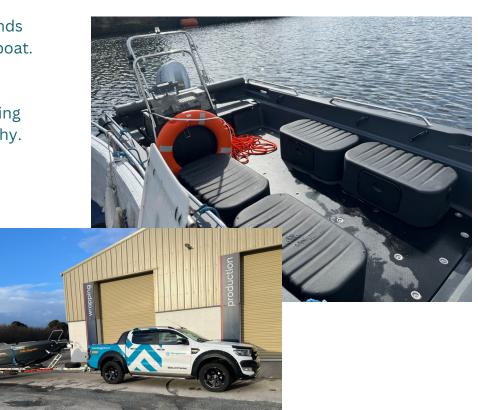

### Pioner Multi III Safety and Work boat P2 and P4 Certified

It's in the name. Pioner Multi is so cleverly designed that the range of use extends from rescue service boat to fishing boat, from diving boat to the perfect utility boat. with its numerous practical advantages and generous load capacity.

The bow door is lowered with a stainless steel winch and facilitates disembarking and boarding and loading/unloading. It is easy to plane and extremely seaworthy.

The seatboxes can be removed in minutes to create an open work deck.

She is fully road transportable for delivery to your worksite and for your environmental policies all our vehicles are electric or fuelled with HVO (Hydro Treated Vegetable Oil).

In addition to the standard features she is also equipped with: